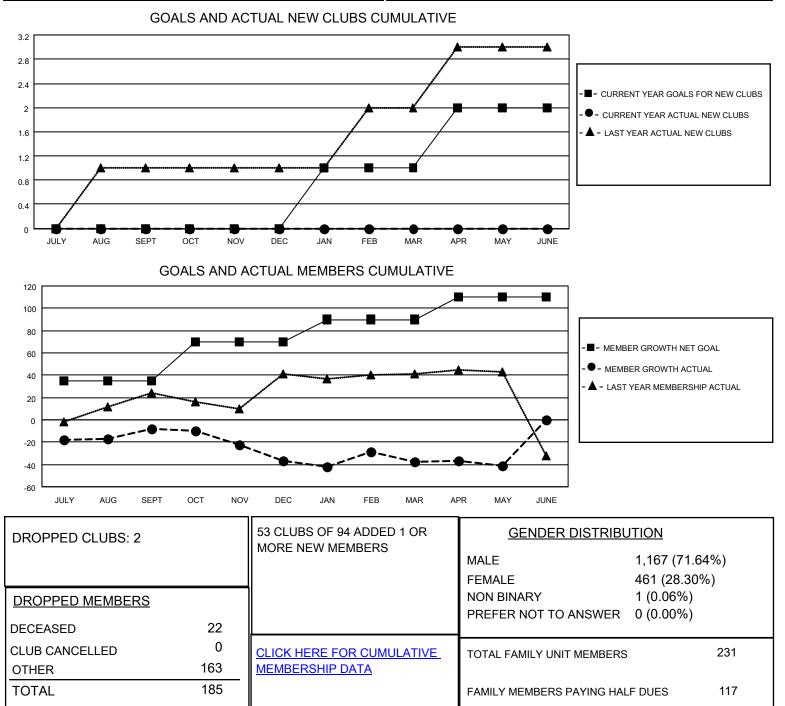

## LOCATION ENGLAND

District 105CW

Results as of: 5/31/2022

| Clubs                 |               |           |               | Members               |                        |                         |                                                    |
|-----------------------|---------------|-----------|---------------|-----------------------|------------------------|-------------------------|----------------------------------------------------|
| RESULTS FOR 2021-2022 |               |           |               | RESULTS FOR 2021-2022 |                        |                         |                                                    |
| QUARTER               | NEW CLUB GOAL | NEW CLUBS | DROPPED CLUBS | QUARTER               | BER GROWTH NET<br>GOAL | MEMBER GROWTH<br>ACTUAL | DROPPED<br>MEMBERS ACTUAL<br>(including transfers) |
| JULY/AUG/SEPT         | 0             | 0         | 0             | JULY/AUG/SEPT         | 35                     | 48                      | 52                                                 |
| OCT/NOV/DEC           | 0             | 0         | 2             | OCT/NOV/DEC           | 35                     | 58                      | 75                                                 |
| JAN/FEB/MAR           | 1             | 0         | 0             | JAN/FEB/MAR           | 20                     | 52                      | 41                                                 |
| APR/MAY/JUNE          | 1             | 0         | 0             | APR/MAY/JUNE          | 20                     | 14                      | 17                                                 |